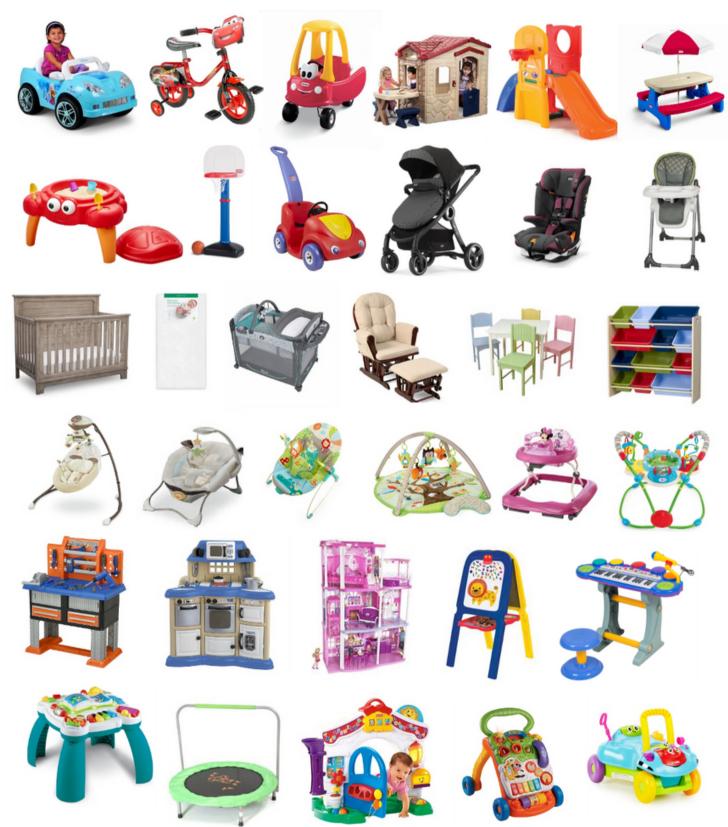

### WHAT TO SELL . YEAR LARGE ITEMS

These items are a "YES!" at any of our sales (and they usually sell well)! Safety First: All items must meet safety standards. Please check for recalls and be sure all safety straps are included.