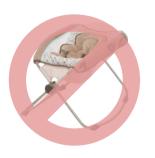

#### **Incline Sleepers**

Due to risk posed to infants, incline sleepers can no longer be accepted at Just Between Friends sales. A notice was provided by the CPSC on November 11, 2018 in which these sleepers were deemed unsafe after repeated incidents of infant suffocation.